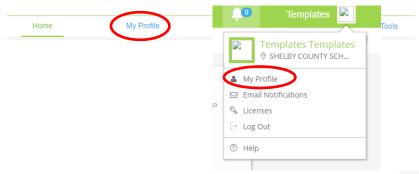

## **Completing your Edivate Profile**

1. Access your profile through the My Profile link or by clicking the profile icon in the top right hand corner, and selecting My Profile

2. To edit Profile areas click the pencil icon